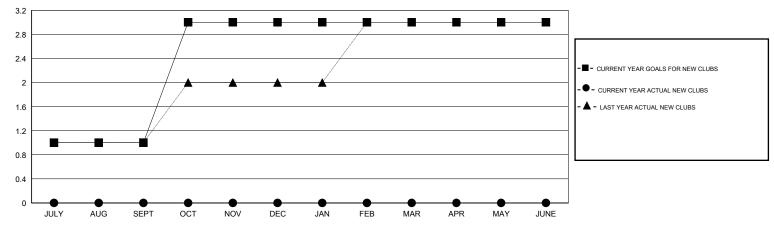

## GOALS AND ACTUAL NEW CLUBS CUMULATIVE

| <b>■-</b> c | URRENT YEAR GOALS FOR NEW |
|-------------|---------------------------|
| IEMBEE      | RS                        |

- CURRENT YEAR ACTUAL MEMBERS

- ▲ - LAST YEAR ACTUAL MEMBERS

| DROPPED CLUBS: 3 |     |
|------------------|-----|
| DROPPED MEMBERS  |     |
| DECEASED         | 6   |
| CLUB CANCELLED   | 49  |
| OTHER            | 173 |
| TOTAL            | 228 |