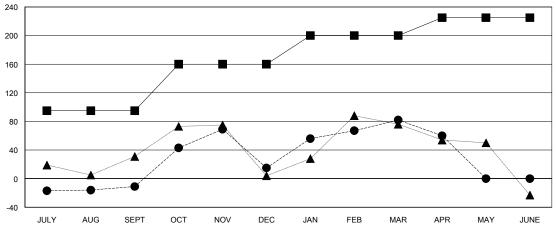

|               |                    | Members                             |                    |                  |
|---------------|--------------------|-------------------------------------|--------------------|------------------|
|               | RESU               | ILTS FOR 2014-2015                  |                    |                  |
| QUARTER       | NEW MEMBER<br>GOAL | CHARTER AND<br>NEW MEMBERS<br>ADDED | DROPPED<br>MEMBERS | NET<br>GAIN/LOSS |
| JULY/AUG/SEPT | 95                 | 89                                  | 100                | -11              |
| OCT/NOV/DEC   | 65                 | 108                                 | 82                 | 26               |
| JAN/FEB/MAR   | 40                 | 78                                  | 11                 | 67               |
| APR/MAY/JUNE  | 25                 | 13                                  | 35                 | -22              |